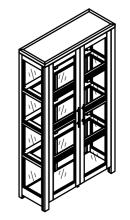

Riverside

info@riverside.furniture.com

## Bozeman Dining Room Assembly Instructions

Page 1 of 2

## Made in Viet Nam



#50554 **Display Cabinet** 

## Warning:

- Be sure to check all packing material carefully for small parts, which may have come loose inside the carton during shipment.
- To prevent possible scratches and damage, this furniture must be assembled on a soft surface such as a blanket or carpet.

## Components and Hardware List



Server





Furniture tipping

Step 1

Step 2





Attention: The power adapter is attached in a plastic bag under the bottom of the display cabinet.

Riverside

Bozeman
Dining Room
Assembly Instructions

Page 2 of 2

Made in Viet Nam



For product and personal safety, a Furniture Tipping Restraint kit has been included with this unit which can help to minimize the risk of the unit accidentally tipping forward, if used and properly installed per the manufacturer'