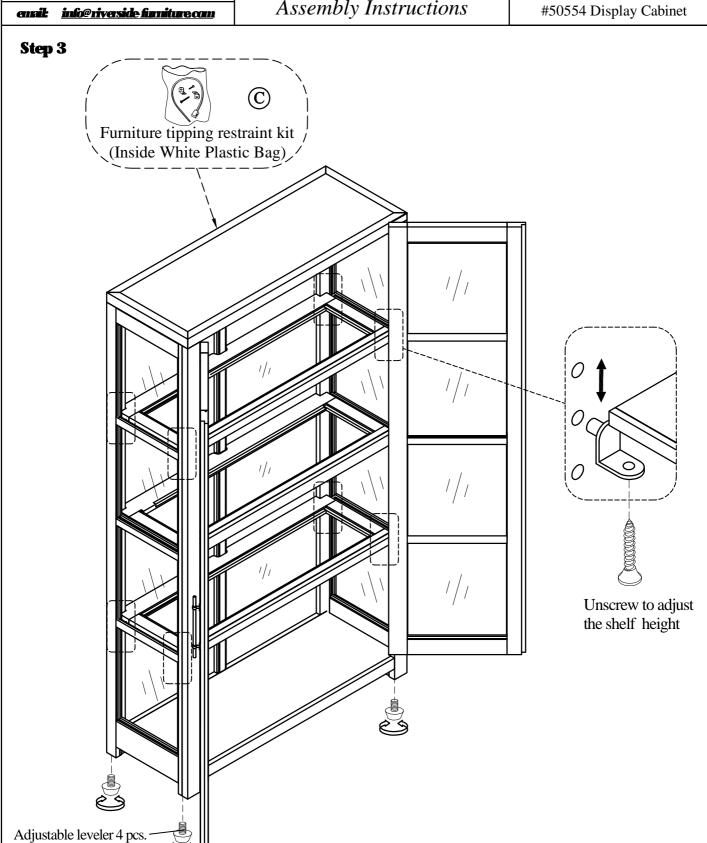

## Components and Hardware List

Server

Furniture tipping

Step 1

Step 2

Attention: The power adapter is attached in a plastic bag under the bottom of the display cabinet.

Riverside

Bozeman
Dining Room
Assembly Instructions

Page 2 of 2

Made in Viet Nam

For product and personal safety, a Furniture Tipping Restraint kit has been included with this unit which can help to minimize the risk of the unit accidentally tipping forward, if used and properly installed per the manufacturer's instructions.