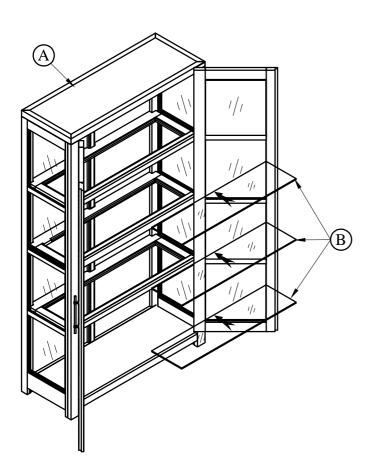

## Components and Hardware List

Server

Furniture tipping

Step 1

Step 2

Attention: The power adapter is attached in a plastic bag under the bottom of the display cabinet.

Riverside

Bozeman
Dining Room
Assembly Instructions